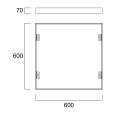

70mm 0047197



#### Product features

Surface Mounting Kit for START eco Panel, START Panel Multipower and Quadro ranges. RAL9003. Height of 70 mm.

# UK ( E

### **PRODUCT OVERVIEW**

| Product name        | Surface Mounting Kit 600x600x70mm      |
|---------------------|----------------------------------------|
| Technology          | Accessory                              |
| Environment         | Interior                               |
| General application | Education, Hospitality, Office, Retail |
| ETIM Class          | EC002557                               |
| E-number FI         | 4278312                                |
| Warranty            | 5 years                                |
| Product EAN number  | 5410288471976                          |

### **TECHNICAL DRAWINGS**